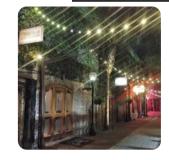

Directions from Hotel

<u>Hutson Alley</u>

String lights, cobblestone & ivy filled buildings line this alleyway along with a variety of bars & restaurants. The perfect alley to easily bar hop (or appetizer hop!) while also feeling you're far

away in a quaint European city

Directions from Hotel