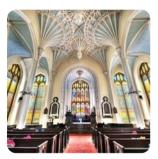

#### Unitarian Church in Charleston

It is the oldest Unitarian church in the South and the second oldest church building on the peninsula of Charleston. Not only is the inside of the church beautiful and often times open for the public to view, the gardens and cemetery next to the church is beautiful as well.